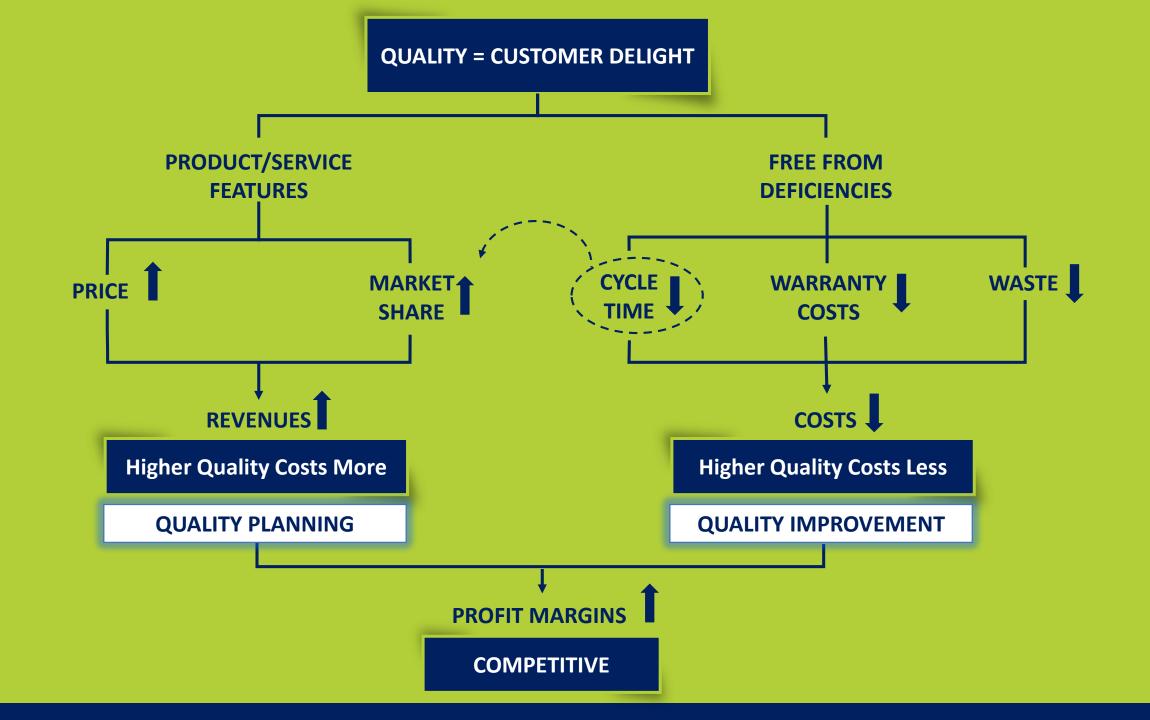

# **Quality Planning: Set the Standard**

# Quality Control: Maintain the Standard

# Quality Improvement: Challenge the Standard