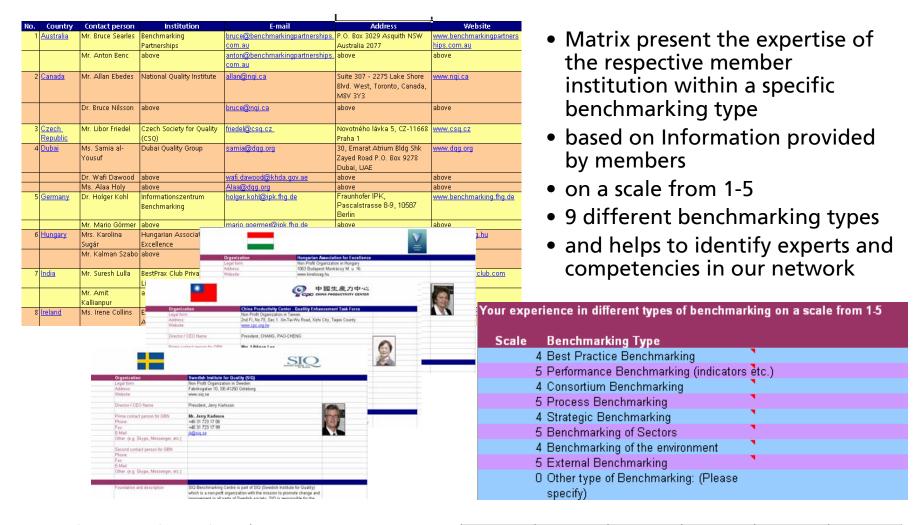

### Introduction: GBN's Expertise Matrix

GER / HUN / IND / IRE / MAL / MAU / NWZ / POL / ROM / RUS / SLO / SWE / SWI / TAI / UK / USA <mark>Matrix - Industries / Matrix - BM Types</mark>

# Definition: Benchmarking Types

| Best Practise Benchmarking     | Following a structured process for comparing performance levels and learning why better performers have higher levels of performance and adapting/implementing those better practices.                                                                                                                           |
|--------------------------------|------------------------------------------------------------------------------------------------------------------------------------------------------------------------------------------------------------------------------------------------------------------------------------------------------------------|
| Process Benchmarking           | The measurement of discrete process performance and functionality against organisation that is excellent in those processes.                                                                                                                                                                                     |
| Consortium Benchmarking        | This approach helps in involving competitive organisations in benchmarking efforts. The participants in a consortium project would generally have minimal training or experience in benchmarking. This would require the expertise of a benchmarking facilitator to assist the participants through the process. |
| Performance Benchmarking       | Comparing performance levels of a process/activity with other organisations – therefore comparing against benchmarks. Here, companies learn form another; they compare index numbers and exchange information about Benchmarking objects.                                                                        |
| External Benchmarking          | Benchmarking is a method to look to the outside. Here, the practices of the own company are compared with the practices of external companies. Comparison implies that there must be basic similarities. These similarities must be identified before Benchmarking.                                              |
| Benchmarking of Sectors        | The Benchmarking of sectors compares the performances of individual sectors. The goal is to learn from other sector which, according to certain criteria, perform better.                                                                                                                                        |
| Other Benchmarking Types       | Other Benchmarking types.                                                                                                                                                                                                                                                                                        |
| Strategic Benchmarking         | A systematic business process for evaluating alternatives, implementing strategies, and improving performance by understanding and adapting successful strategies from external partners who participate in an ongoing strategic alliance                                                                        |
| Benchmarking of the enviroment | The Benchmarking of the environment gains increasing importance for comparing political, social or economic environment.                                                                                                                                                                                         |