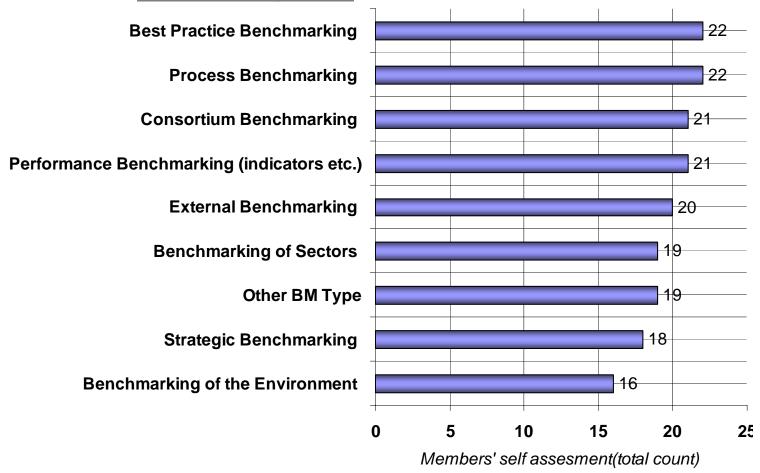

|
| Strategic Benchmarking         | A systematic business process for evaluating alternatives, implementing strategies, and improving performance by understanding and adapting successful strategies from external partners who participate in an ongoing strategic alliance                                                                        |
| Benchmarking of the enviroment | The Benchmarking of the environment gains increasing importance for comparing political, social or economic environment.                                                                                                                                                                                         |



## GBN's Benchmarking Overall Experience

### **Benchmarking types:**





## **Best Practise Benchmarking:**

| * *         | Benchmarking Partnerships (5)         | bruce@benchmarkingpartnerships.com.au |
|-------------|---------------------------------------|---------------------------------------|
| <b>®</b>    | Best PraxClub (5)                     | amit@bestpraxclub.com                 |
| * * * * * * | COER/ Massey University (5)           | R.S.Mann@massey.ac.nz                 |
|             | Information Centre Benchmarking (4)   | Holger.kohl@ipk.fhg.de                |
|             | Romanian Benchmarking Association (3) | dianammura@gmail.com                  |

# **Process Benchmarking:**

| * *   | Benchmarking Partnerships (5)       | bruce@benchmarkingpartnerships.com.au |
|-------|-------------------------------------|-------------------