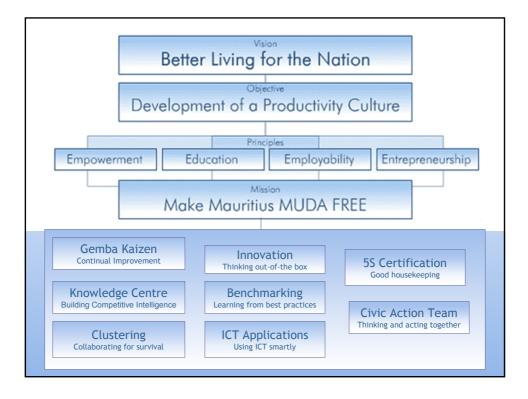

### The approach

- Learning by doing
- Focus on implementation
- Improvement on the Gemba
  - Team-oriented problem solving