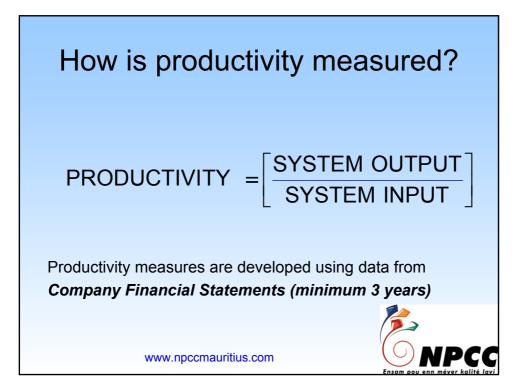

# The RAPMODS (RAmsay Productivity MODels System) model A performance assessment tool developed by Dr. M. R. Ramsay A model for objective, transparent and credible performance measurement A model for identifying muda from value-adding activities Muda are activities or processes not adding to value, but adding to cost A model for linking productivity and profitability A model for assisting planning and budgeting for continuous improvement

## What does the model help to measure?

- The contribution of each external input to the output of the company
- The contribution of each internal input to the output of the company
- The contribution of productivity to profitability
- The contribution of each input to value added
- Areas of low productivity and where change has to be initiated