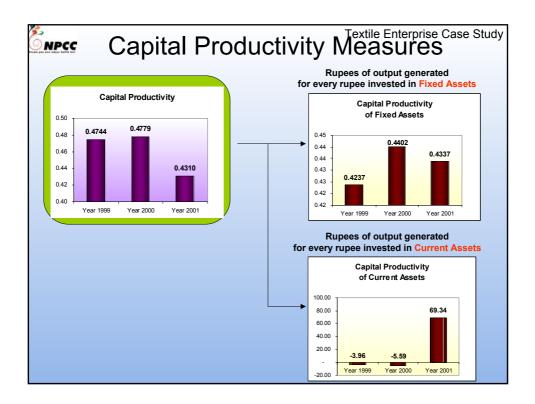

ODS (RAmsay Productivity MODels System) model A performance assessment tool developed by Dr. M. R. Ramsay A model for objective, transparent and credible performance measurement A model for identifying muda from value-adding activities Muda are activities or processes not adding to value, but adding to cost A model for linking productivity and profitability A model for assisting planning and budgeting for continuous improvement



## What does the model help to measure?

- The contribution of each external input to the output of the company
- The contribution of each internal input to the output of the company
- The contribution of productivity to profitability
- The contribution of each input to value added
- Areas of low productivity and where change has to be initiated





















## Other possible applications Productivity monitoring Evolution of enterprise productivity Benchmarking economic productivity Monitoring of expenditures and budgets Scenario building Target pricing, Target ROI... Productivity targeting





























- Productivity improvement at plant level
- Productivity planning and budgeting
- Financial management, including costing
- International marketing
- Technical skills upgrading at all levels (from operators to CEOs)



www.npccmauritius.com





## **NPCC**

## ROI Performance, 2000-2003

|      | Number of enterprises |                           |                                                             |  |
|------|-----------------------|---------------------------|------------------------------------------------------