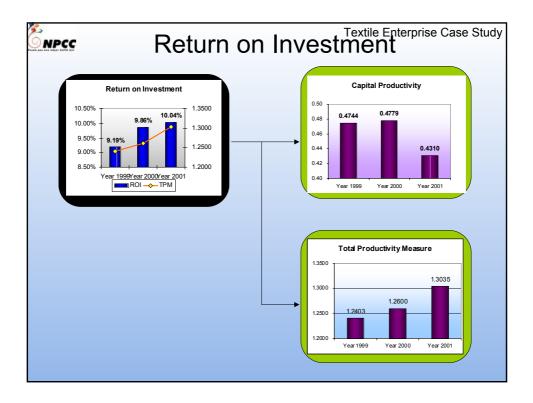

S (RAmsay Productivity MODels System) model A performance assessment tool developed by Dr. M. R. Ramsay A model for objective, transparent and credible performance measurement A model for identifying muda from value-adding activities Muda are activities or processes not adding to value, but adding to cost A model for linking productivity and profitability A model for assisting planning and budgeting for continuous improvement



## What does the model help to measure?

- The contribution of each external input to the output of the company
- The contribution of each internal input to the output of the company
- The contribution of productivity to profitability
- The contribution of each input to value added
- Areas of low productivity and where change has to be initiated





















## Other possible applications Productivity monitoring Evolution of enterprise productivity Benchmarking economic productivity Monitoring of expenditures and budgets Scenario building Target pricing, Target ROI... Productivity targeting





























- Productivity improvement at plant level
- Productivity planning and budgeting
- Financial management, including costing
- International marketing
- Technical skills upgrading at all levels (from operators to CEOs)



www.npccmauritius.com





## **NPCC**

## ROI Performance, 2000-2003

|      | Number of enterprises |                           |                                                             |  |
|------|-----------------------|---------------------------|--------------------------------------------------------