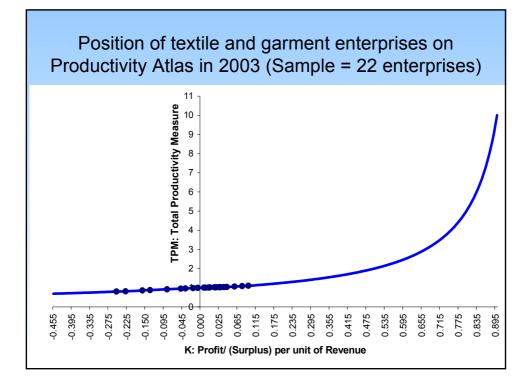

------------------------------------|--|
| 2000 | 2001                  | 2002                      | 2003                                                        |  |
| 16   | 16                    | 17                        | 6                                                           |  |
| 13   | 17                    | 11                        | 10                                                          |  |
| 9    | 5                     | 10                        | 4                                                           |  |
|      |                       | 1                         | ļ                                                           |  |
|      | 16<br>13              | 16     16       13     17 | 16         16         17           13         17         11 |  |











| Benchmarking of listed companies |                     |                |              |  |  |  |  |
|----------------------------------|---------------------|----------------|--------------|--|--|--|--|
| INDUSTRY GROUP                   | LISTED COMPANY      | TPM<br>Yr 2000 | K<br>Yr 2000 |  |  |  |  |
| Banks & Insurance                | State Bank of Mtius | 1.3535         | 0.2612       |  |  |  |  |
| Banks & Insurance                | MCB                 | 1.2028         | 0.1686       |  |  |  |  |

| Danks & insurance | WOD                    | 1.2020 | 0.1000 |
|-------------------|------------------------|--------|--------|
| Banks & Insurance | Swan Insurance         | 1.0671 | 0.0629 |
| Commerce          | Harel Mallac           | 1.1104 | 0.0994 |
| Commerce