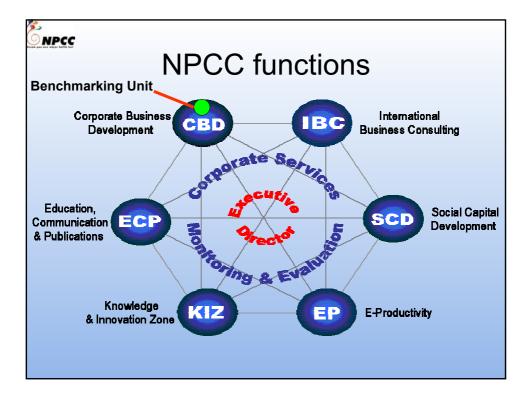

•

٠

### The approach

- Learning by doing
- Focus on implementation
- Improvement on the Gemba
  - Team-oriented problem solving













# The RAPMODS (RAmsay Productivity MODels System) model A performance assessment tool developed by Dr. M. R. Ramsay A model for objective, transparent and credible performance measurement A model for identifying muda from value-adding activities Muda are activities or processes not adding to value, but adding to cost A model for linking productivity and profitability A model for assisting planning and budgeting for continuous improvement



## What does the model help to measure?

- The contribution of each external input to the output of the company
- The contribution of each internal input to the output of the company
- The contribution of productivity to profitability
- The contribution of each input to value added
- Areas of low productivity and where change has to be initi