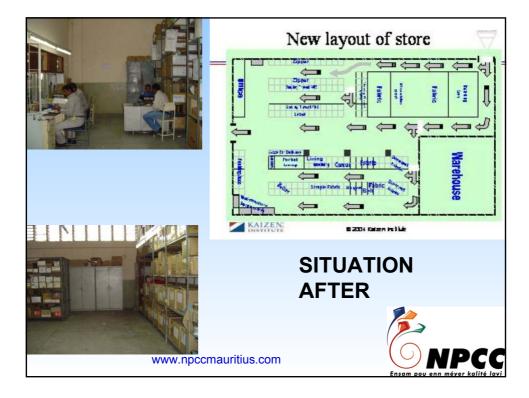

-------------|------------------------|--------|--------|
| Banks & Insurance | Swan Insurance         | 1.0671 | 0.0629 |
| Commerce          | Harel Mallac           | 1.1104 | 0.0994 |
| Commerce          | IBL                    | 1.0616 | 0.0580 |
| Commerce          | Rogers                 | 1.0598 | 0.0564 |
| Leisure & Hotels  | New Mtius Hotels       | 1.3314 | 0.2489 |
| Leisure & Hotels  | Sun Resorts            | 1.2615 | 0.2073 |
| Leisure & Hotels  | Automatic Systems Ltd  | 1.0302 | 0.0293 |
| Industry          | United Basalt Products | 1.1729 | 0.1474 |
| Industry          | MCFI                   | 1.0492 | 0.0469 |
| Transport         | Air Mauritius          | 1.0122 | 0.0120 |
|                   |                        |        |        |