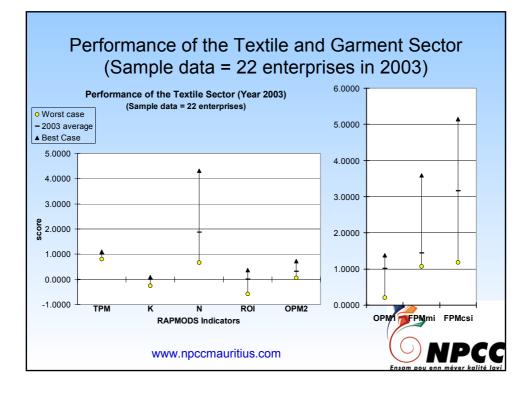

----------------------------------|--|
| 2000 | 2001                  | 2002                      | 2003                                                        |  |
| 16   | 16                    | 17                        | 6                                                           |  |
| 13   | 17                    | 11                        | 10                                                          |  |
| 9    | 5                     | 10                        | 4                                                           |  |
|      |                       | 1                         | ļ                                                           |  |
|      | 16<br>13              | 16     16       13     17 | 16         16         17           13         17         11 |  |











| Benchmarking of listed companies |                     |                |              |  |  |  |  |
|----------------------------------|---------------------|----------------|--------------|--|--|--|--|
| INDUSTRY GROUP                   | LISTED COMPANY      | TPM<br>Yr 2000 | K<br>Yr 2000 |  |  |  |  |
| Banks & Insurance                | State Bank of Mtius | 1.3535         | 0.2612       |  |  |  |  |
| Banks & Insurance                | MCB                 | 1.2028         | 0.1686       |  |  |  |  |

| Danks & insurance | WOD                    | 1.2020 | 0.1000 |
|-------------------|------------------------|--------|--------|
| Banks & Insurance | Swan Insurance         | 1.0671 | 0.0629 |
| Commerce          | Harel Mallac           | 1.1104 | 0.0994 |
| Commerce