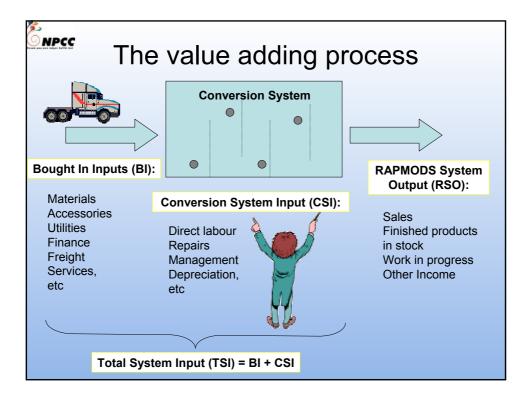

# The RAPMODS (RAmsay Productivity MODels System) model A performance assessment tool developed by Dr. M. R. Ramsay A model for objective, transparent and credible performance measurement A model for identifying muda from value-adding activities Muda are activities or processes not adding to value, but adding to cost A model for linking productivity and profitability A model for assisting planning and budgeting for continuous improvement

## What does the model help to measure?

- The contribution of each external input to the output of the company
- The contribution of each internal input to the output of the company
- The contribution of productivity to profitability
- The contribution of each input to value added
- Areas of low productivity and where change has to be initiated