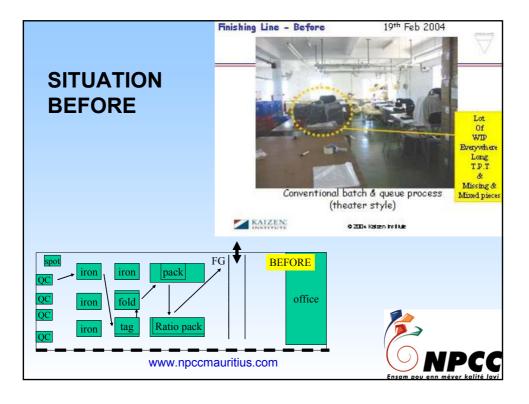

|
|-------------------|------------------------|--------|--------|
| Banks & Insurance | Swan Insurance         | 1.0671 | 0.0629 |
| Commerce          | Harel Mallac           | 1.1104 | 0.0994 |
| Commerce          | IBL                    | 1.0616 | 0.0580 |
| Commerce          | Rogers                 | 1.0598 | 0.0564 |
| Leisure & Hotels  | New Mtius Hotels       | 1.3314 | 0.2489 |
| Leisure & Hotels  | Sun Resorts            | 1.2615 | 0.2073 |
| Leisure & Hotels  | Automatic Systems Ltd  | 1.0302 | 0.0293 |
| Industry          | United Basalt Products | 1.1729 | 0.1474 |
| Industry          | MCFI                   | 1.0492 | 0.0469 |
| Transport         | Air Mauritius          | 1.0122 | 0.0120 |
|                   |                        |        |        |