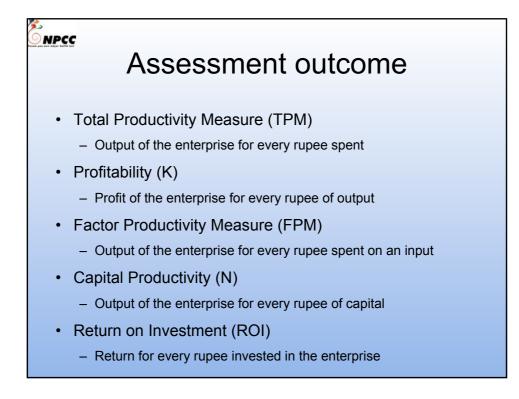

## What does the model help to measure?

- The contribution of each external input to the output of the company
- The contribution of each internal input to the output of the company
- The contribution of productivity to profitability
- The contribution of each input to value added
- Areas of low productivity and where change has to be initiated