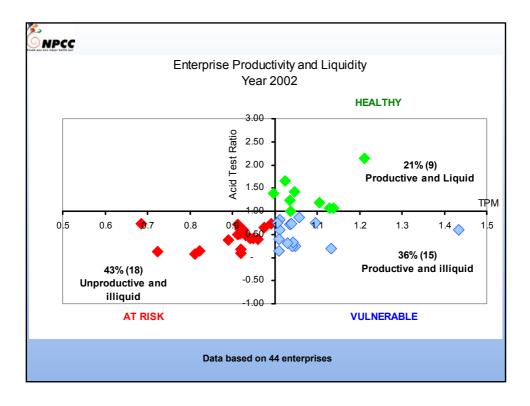

input to the output of the company
- The contribution of each internal input to the output of the company
- The contribution of productivity to profitability
- The contribution of each input to value added
- Areas of low productivity and where change has to be initiated





















## Other possible applications Productivity monitoring Evolution of enterprise productivity Benchmarking economic productivity Monitoring of expenditures and budgets Scenario building Target pricing, Target ROI... Productivity targeting





























- Productivity improvement at plant level
- Productivity planning and budgeting
- Financial management, including costing
- International marketing
- Technical skills upgrading at all levels (from operators to CEOs)



www.npccmauritius.com





## **NPCC**

## ROI Performance, 2000-2003

|      | Number of enterprises |                           |                                                             |  |
|------|-----------------------|---------------------------|-------------------------------------------------------------|--|
| 2000 | 2001                  | 2002                      | 2003                                                        |  |
| 16   | 16                    | 17                        | 6                                                           |  |
| 13   | 17                    | 11                        | 10                                                          |  |
| 9    | 5                     | 10                        | 4                                                           |