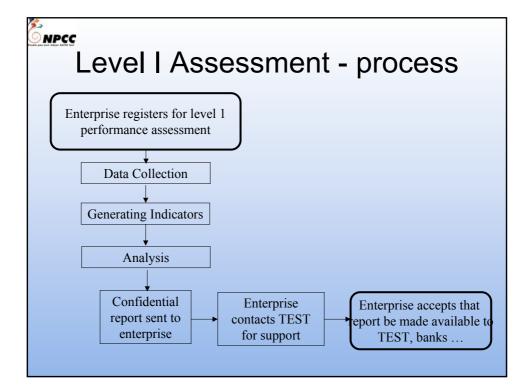

or processes not adding to value, but adding to cost A model for linking productivity and profitability A model for assisting planning and budgeting for continuous improvement



## What does the model help to measure?

- The contribution of each external input to the output of the company
- The contribution of each internal input to the output of the company
- The contribution of productivity to profitability
- The contribution of each input to value added
- Areas of low productivity and where change has to be initiated





















## Other possible applications Productivity monitoring Evolution of enterprise productivity Benchmarking economic productivity Monitoring of expenditures and budgets Scenario building Target pricing, Target ROI... Productivity targeting





























- Productivity improvement at plant level
- Productivity planning and budgeting
- Financial management, including costing
- International marketing
- Technical skills upgrading at all levels (from operators to CEOs)



www.npccmauritius.com





## **NPCC**

## ROI Performance, 2000-2003

|      | Number of enterprises |                           |                                                             |  |
|------|-----------------------|---------------------------|-------------------------------------------------------------|--|
| 2000 | 2001                  | 2002                      | 2003                                                        |  |
| 16   | 16                    | 17                        | 6