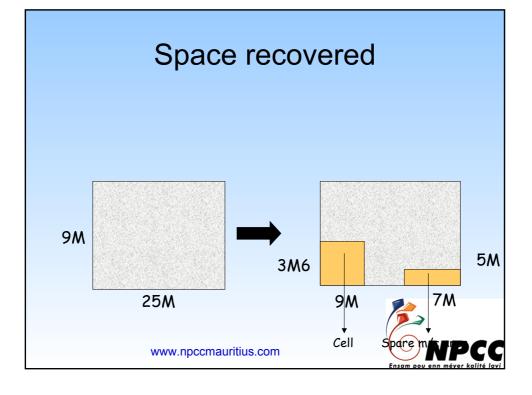

00 |
|-------------------|------------------------|--------|--------|
| Banks & Insurance | Swan Insurance         | 1.0671 | 0.0629 |
| Commerce          | Harel Mallac           | 1.1104 | 0.0994 |
| Commerce          | IBL                    | 1.0616 | 0.0580 |
| Commerce          | Rogers                 | 1.0598 | 0.0564 |
| Leisure & Hotels  | New Mtius Hotels       | 1.3314 | 0.2489 |
| Leisure & Hotels  | Sun Resorts            | 1.2615 | 0.2073 |
| Leisure & Hotels  | Automatic Systems Ltd  | 1.0302 | 0.0293 |
| Industry          | United Basalt Products | 1.1729 | 0.1474 |
| Industry          | MCFI                   | 1.0492 | 0.0469 |
| Transport         | Air Mauritius          | 1.0122 | 0.0120 |
|                   |                        |        |        |