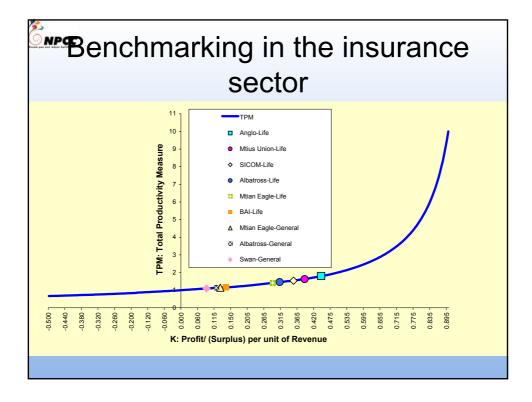

.2020 | 0.1000 |
|-------------------|------------------------|--------|--------|
| Banks & Insurance | Swan Insurance         | 1.0671 | 0.0629 |
| Commerce          | Harel Mallac           | 1.1104 | 0.0994 |
| Commerce          | IBL                    | 1.0616 | 0.0580 |
| Commerce          | Rogers                 | 1.0598 | 0.0564 |
| Leisure & Hotels  | New Mtius Hotels       | 1.3314 | 0.2489 |
| Leisure & Hotels  | Sun Resorts            | 1.2615 | 0.2073 |
| Leisure & Hotels  | Automatic Systems Ltd  | 1.0302 | 0.0293 |
| Industry          | United Basalt Products | 1.1729 | 0.1474 |
| Industry          | MCFI                   | 1.0492 | 0.0469 |
| Transport         | Air Mauritius          | 1.0122 | 0.0120 |
|                   |                        |        |        |