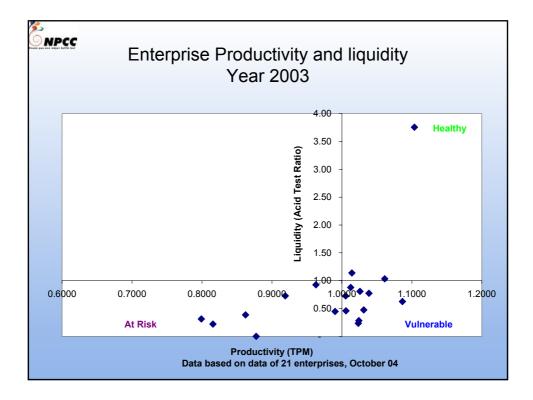

put to the output of the company
- The contribution of each internal input to the output of the company
- The contribution of productivity to profitability
- The contribution of each input to value added
- Areas of low productivity and where change has to be initiated





















## Other possible applications Productivity monitoring Evolution of enterprise productivity Benchmarking economic productivity Monitoring of expenditures and budgets Scenario building Target pricing, Target ROI... Productivity targeting





























- Productivity improvement at plant level
- Productivity planning and budgeting
- Financial management, including costing
- International marketing
- Technical skills upgrading at all levels (from operators to CEOs)



www.npccmauritius.com





## **NPCC**

## ROI Performance, 2000-2003

|      | Number of enterprises |                           |                                                             |  |
|------|-----------------------|---------------------------|-------------------------------------------------------------|--|
| 2000 | 2001                  | 2002                      | 2003                                                        |  |
| 16   | 16                    | 17                        | 6                                                           |  |
| 13   | 17                    | 11                        | 10                                                          |  |
| 9    | 5                     | 10                        | 4                                                           |