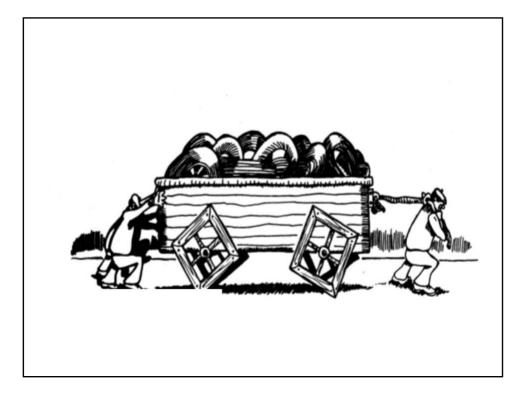

# The RAPMODS (RAmsay Productivity MODels System) model A performance assessment tool developed by Dr. M. R. Ramsay A model for objective, transparent and credible performance measurement A model for identifying muda from value-adding activities Muda are activities or processes not adding to value, but adding to cost A model for linking productivity and profitability A model for assisting planning and budgeting for continuous improvement