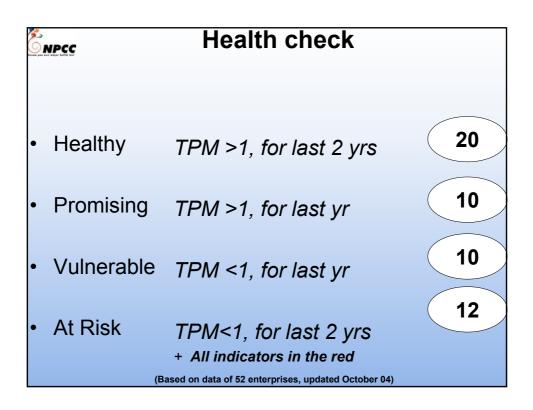

sses not adding to value, but adding to cost A model for linking productivity and profitability A model for assisting planning and budgeting for continuous improvement



## What does the model help to measure?

- The contribution of each external input to the output of the company
- The contribution of each internal input to the output of the company
- The contribution of productivity to profitability
- The contribution of each input to value added
- Areas of low productivity and where change has to be initiated





















## Other possible applications Productivity monitoring Evolution of enterprise productivity Benchmarking economic productivity Monitoring of expenditures and budgets Scenario building Target pricing, Target ROI... Productivity targeting





























- Productivity improvement at plant level
- Productivity planning and budgeting
- Financial management, including costing
- International marketing
- Technical skills upgrading at all levels (from operators to CEOs)



www.npccmauritius.com





## **NPCC**

## ROI Performance, 2000-2003

|      | Number of enterprises |                           |                                                             |  |
|------|-----------------------|---------------------------|-------------------------------------------------------------|--|
| 2000 | 2001                  | 2002                      | 2003                                                        |  |
| 16   | 16                    | 17                        | 6                                                           |  |