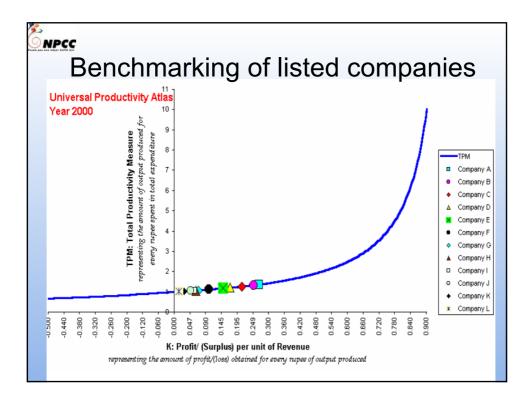

| Benchmarking of listed companies |                     |                |              |  |  |  |  |
|----------------------------------|---------------------|----------------|--------------|--|--|--|--|
| INDUSTRY GROUP                   | LISTED COMPANY      | TPM<br>Yr 2000 | K<br>Yr 2000 |  |  |  |  |
| Banks & Insurance                | State Bank of Mtius | 1.3535         | 0.2612       |  |  |  |  |
| Banks & Insurance                | MCB                 | 1.2028         | 0.1686       |  |  |  |  |

| Danks & insurance | WOD                    | 1.2020 | 0.1000 |
|-------------------|------------------------|--------|--------|
| Banks & Insurance | Swan Insurance         | 1.0671 | 0.0629 |
| Commerce          | Harel Mallac           | 1.1104 | 0.0994 |
| Commerce          | IBL                    | 1.0616 | 0.0580 |
| Commerce          | Rogers                 | 1.0598 | 0.0564 |
| Leisure & Hotels  | New Mtius Hotels       | 1.3314 | 0.2489 |
| Leisure & Hotels  | Sun Resorts            | 1.2615 | 0.2073 |
| Leisure & Hotels  | Automatic Systems Ltd  | 1.0302 | 0.0293 |
| Industry          | United Basalt Products | 1.1729 | 0.1474 |
| Industry          | MCFI                   | 1.0492 | 0.0469 |
| Transport         | Air Mauritius          | 1.0122 | 0.0120 |
|                   |                        |        |        |