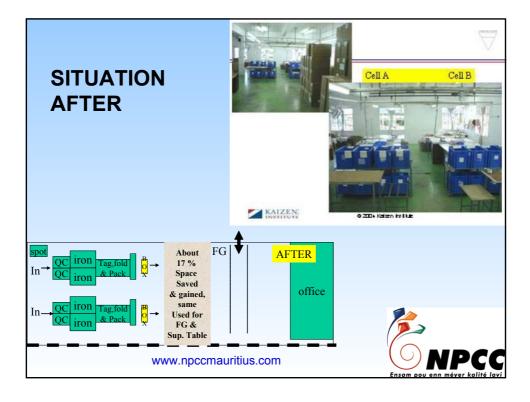

|-------------------|------------------------|--------|--------|
| Banks & Insurance | Swan Insurance         | 1.0671 | 0.0629 |
| Commerce          | Harel Mallac           | 1.1104 | 0.0994 |
| Commerce          | IBL                    | 1.0616 | 0.0580 |
| Commerce          | Rogers                 | 1.0598 | 0.0564 |
| Leisure & Hotels  | New Mtius Hotels       | 1.3314 | 0.2489 |
| Leisure & Hotels  | Sun Resorts            | 1.2615 | 0.2073 |
| Leisure & Hotels  | Automatic Systems Ltd  | 1.0302 | 0.0293 |
| Industry          | United Basalt Products | 1.1729 | 0.1474 |
| Industry          | MCFI                   | 1.0492 | 0.0469 |
| Transport         | Air Mauritius          | 1.0122 | 0.0120 |
|                   |                        |        |        |