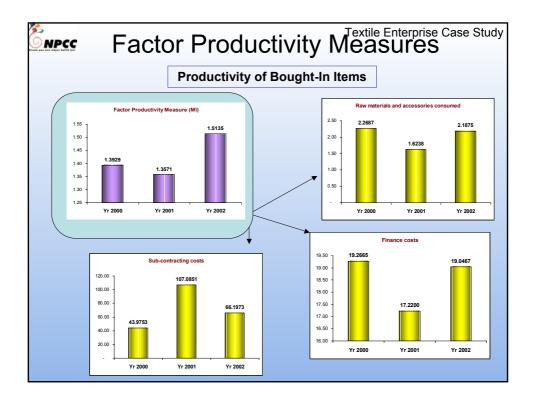

PMODS (RAmsay Productivity MODels System) model A performance assessment tool developed by Dr. M. R. Ramsay A model for objective, transparent and credible performance measurement A model for identifying muda from value-adding activities Muda are activities or processes not adding to value, but adding to cost A model for linking productivity and profitability A model for assisting planning and budgeting for continuous improvement



## What does the model help to measure?

- The contribution of each external input to the output of the company
- The contribution of each internal input to the output of the company
- The contribution of productivity to profitability
- The contribution of each input to value added
- Areas of low productivity and where change has to be initiated





















## Other possible applications Productivity monitoring Evolution of enterprise productivity Benchmarking economic productivity Monitoring of expenditures and budgets Scenario building Target pricing, Target ROI... Productivity targeting





























- Productivity improvement at plant level
- Productivity planning and budgeting
- Financial management, including costing
- International marketing
- Technical skills upgrading at all levels (from operators to CEOs)



www.npccmauritius.com





## **NPCC**

## ROI Performance, 2000-2003

|      | Number of enterprises |                           |                                                             |  |
|------|-----------------------|---------------------------|----------------------------------------------------