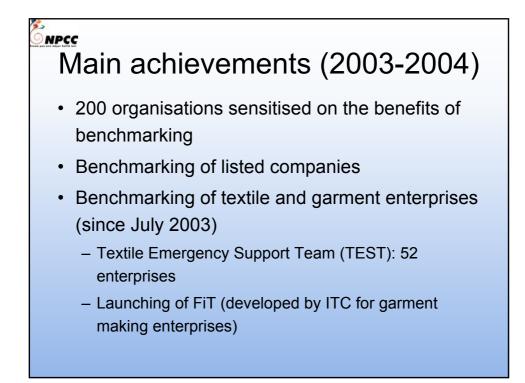

•

٠

### The approach

- Learning by doing
- Focus on implementation
- Improvement on the Gemba
  - Team-oriented problem solving













# The RAPMODS (RAmsay Productivity MODels System) model A performance assessment tool developed by Dr. M. R. Ramsay A model for objective, transparent and credible performance measurement A model for identifying muda from value-adding activities Muda are activities or processes not adding to value, but adding to cost A model for linking productivity and profitability A model for assisting planning and budgeting for continuous improvement



## What does the model help to measure?

- The contribution of each external input to the output of the company
- The contribution of each internal input to the output of the company
- The contribution of productivity to profitability
- The contribution of each input to value added
- Areas of low productivity and where change has to be initiat